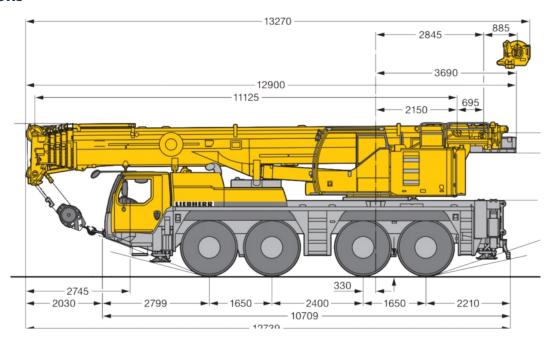

#### **Dimensions**

**Southern Cranes & Access Ltd** 

Pollards Way, Southwater, Horsham, RH13 9AQ