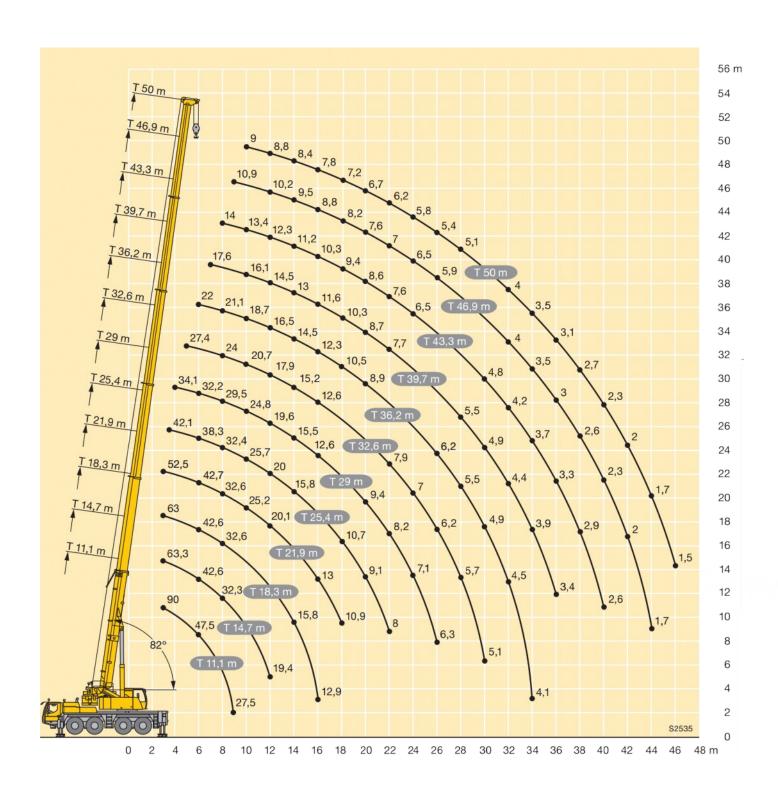

#### **Working range**

#### Lifting capacities (main boom)

|                 | 11,1 - 50 m | Ţ <del>ra</del> | ī        | 360° 21 t    |              | EN           |      |        |              |              |              |              |      | •        |
|-----------------|-------------|-----------------|----------|--------------|--------------|--------------|------|--------|--------------|--------------|--------------|--------------|------|----------|
|                 | 11,         | 1 m             | 14,7 m   | 18,3 m       | 21,9 m       | 25,4 m       | 29 m | 32,6 m | 36,2 m       | 39,7 m       | 43,3 m       | 46,9 m       | 50 m | 1        |
| 3               | 90          | 63,3            | 63,3     | 63           | 52,5         |              |      |        |              |              |              |              |      | → m      |
| 3,5             | 74,9        | 61,7            | 61,9     | 61,5         | 51,5         | 42,1         |      |        |              |              |              |              |      | 3<br>3,5 |
| 4               | 63,3        | 57              | 57,1     | 56,9         | 50,5         | 41,4         | 34,1 |        |              |              |              |              |      | 4        |
| 4,5             | 59,3        | 52,6            | 52,9     | 52,9         | 49,4         | 40,8         | 33,7 |        |              |              |              |              |      | 4,5      |
| 5               | 55,6        | 48,8            | 49       | 49           | 48           | 40,1         | 33,3 | 27,4   |              |              |              |              |      | 5        |
| 6               | 47,5        | 42,3            | 42,6     | 42,6         | 42,7         | 38,3         | 32,2 | 26,4   | 22           |              |              |              |      | 5        |
| 7               | 39,9        | 36,8            | 37,4     | 37,2         | 37,6         | 36,3         | 30,8 | 25,4   | 21,7         | 17,6         |              |              |      | 7        |
| 8               | 34          | 31,7            | 32,3     | 32,6         | 32,6         | 32,4         | 29,5 | 24     | 21,1         | 17,4         | 14           |              |      | 8        |
| 9               | 27,5        | 27,3            | 28,3     | 28,6         | 28,5         | 28,4         | 27,7 | 22,3   | 20           | 16,9         | 13,8         | 10,9         |      | 9        |
| 10<br>11        |             |                 | 25<br>22 | 25,2<br>22,3 | 25,2<br>22,4 | 25,7<br>22,7 | 24,8 | 20,7   | 18,7<br>17,5 | 16,1<br>15,3 | 13,4<br>12,9 | 10,8<br>10,5 | 9    | 10       |
| 12              |             |                 | 19,4     | 19,5         | 20,1         | 20,7         | 19,6 | 17,9   | 16,5         | 14,5         | 12,3         | 10,5         | 8,8  | 12       |
| 14              |             |                 | 13,4     | 15,8         | 15,9         | 15,8         | 15,5 | 15,2   | 14,5         | 13           | 11,2         | 9,5          | 8,4  | 14       |
| 16              |             | 30 =            |          | 12,9         | 13           | 12,9         | 12,6 | 12,6   | 12,3         | 11,6         | 10,3         | 8,8          | 7,8  | 16       |
| 18              |             |                 |          | ,-           | 10,9         | 10,7         | 10,5 | 10,8   | 10,5         | 10,3         | 9,4          | 8,2          | 7,2  | 18       |
| 20              |             |                 |          |              |              | 9,1          | 9,4  | 9,2    | 8,9          | 8,7          | 8,6          | 7,6          | 6,7  | 20       |
| 22              |             |                 |          |              | - = = =      | 8            | 8,2  | 7,9    | 7,6          | 7,7          | 7,6          | 7            | 6,2  | 22       |
| 24              |             |                 |          |              |              |              | 7,1  | 7      | 7            | 6,8          | 6,5          | 6,5          | 5,8  | 24       |
| 26              |             |                 |          |              |              |              | 6,3  | 6,2    | 6,2          | 6            | 5,9          | 5,9          | 5,4  | 26       |
| 28              |             |                 |          |              |              |              |      | 5,7    | 5,5          | 5,5          | 5,4          | 5,2          | 5,1  | 28       |
| 30<br>32        |             |                 |          |              |              |              |      | 5,1    | 4,9<br>4,5   | 4,9<br>4,4   | 4,8<br>4,2   | 4,5          | 4,5  | 30<br>32 |
| 34              |             |                 |          |              |              |              |      |        | 4,1          | 3,9          | 3,7          | 3,5          | 3,5  | 34       |
| 36              |             |                 |          |              |              |              |      |        | 4,1          | 3,4          | 3,3          | 3,3          | 3,1  | 36       |
| 38              |             | 100000          |          |              |              |              |      |        |              | 0, 1         | 2,9          | 2,6          | 2,7  | 38       |
| 40              |             |                 |          |              |              |              |      |        |              |              | 2,6          | 2,3          | 2,3  | 40       |
| 42              |             |                 |          |              |              |              |      |        |              |              |              | 2            | 2    | 42       |
| 44              |             |                 |          |              |              |              |      |        |              |              |              | 1,7          | 1,7  | 44       |
| 46<br>over rear |             |                 |          |              |              |              |      |        |              |              |              |              | 1,5  | 46       |