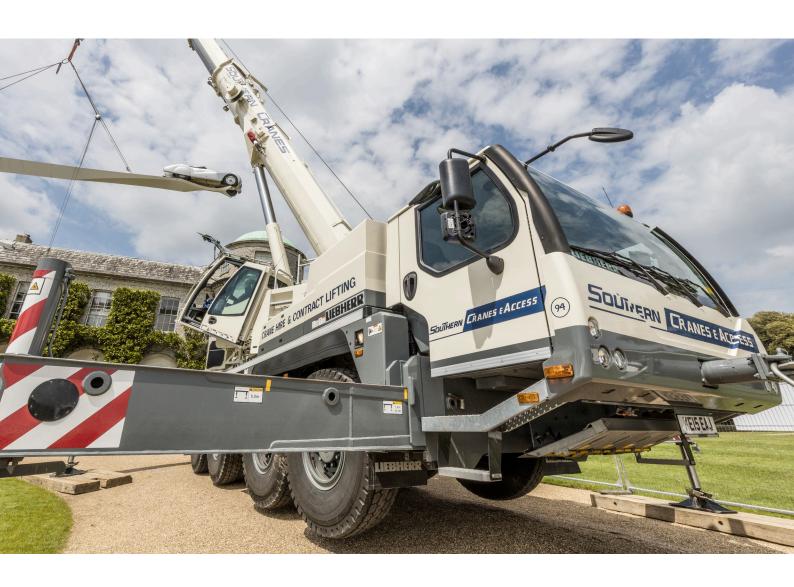

Considerable improvements in performance have been achieved on Liebherr's four-axle all-terrain LTM1090 mobile crane. The load capacity of the telescopic boom has been increased by up to 22%, and on the folding fly jib by as much as 33%. This crane also boasts an improved outreach compared to previous crane designs. The two-engine design with a performance-matched Liebherr crane engine ensures particularly economic crane operation.

Maximum lifting capacity: 90 tonnes (at 3 m radius)

• Telescopic boom: 11.1-50.0 metres

• Lattice jib: 10.5-26.0 metres

Carrier engine/output: Liebherr, 6-cylinder, turbo-Diesel, 350 kW

• Crane engine/output: Liebherr, 4-cylinder, turbo-Diesel, 129 kW

Drive/steering: 8 x 8 x 8Travel speed: 80 km/h

• Operational weight: 48 tonnes

Total counterweight: 21 tonnes