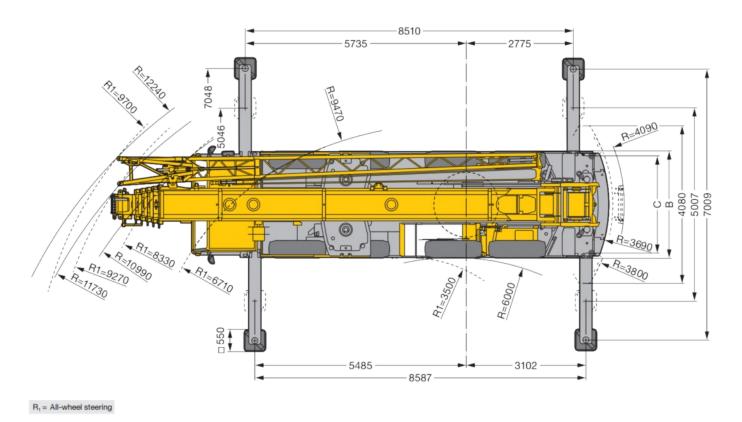

#### **Dimensions**

**Southern Cranes & Access Ltd** 

Pollards Way, Southwater, Horsham, RH13 9AQ