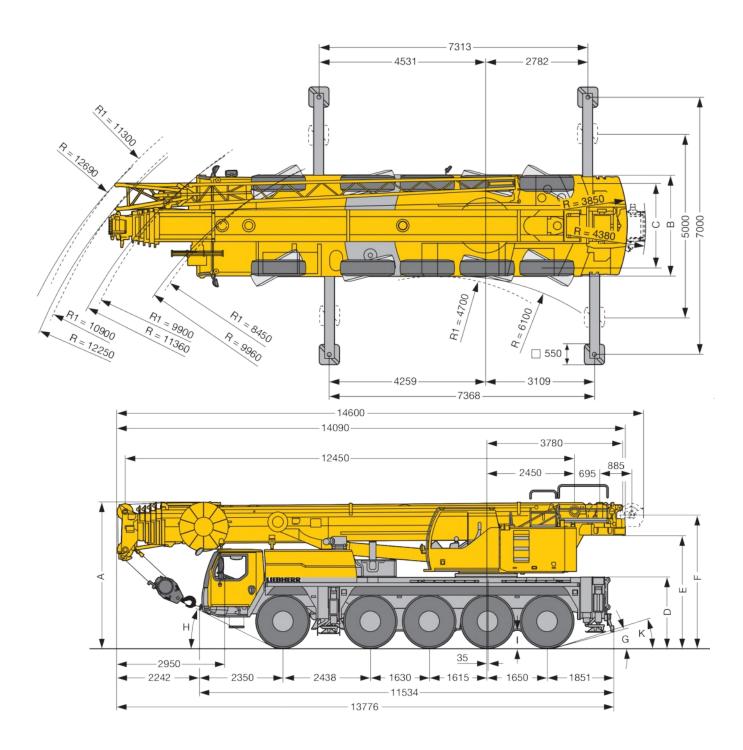

#### **Dimensions**

- Telescopic boom: 12.5 m 58 m
- Lattice jib: 10.5 m 26 m
- Carrier engine/output: Liebherr, 6-cylinder, turbo-Diesel, 370 kW
- Crane engine/output: Liebherr, 4-cylinder, turbo-Diesel, 129 kW
- Drive/steering: 10 x 8 x 10
- Travel speed: 80 km/h
- Operational weight: 60 tonnes
- Total counterweight: 23 tonnes