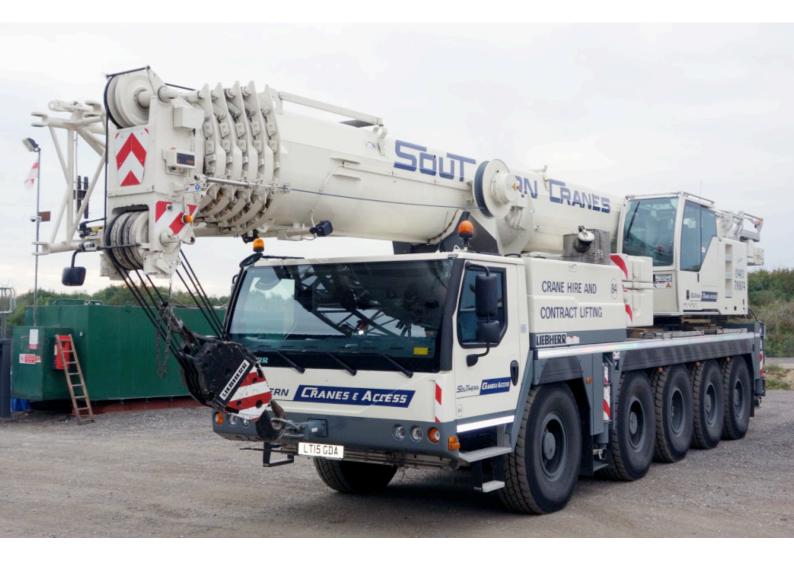

The five axle mobile crane LTM 1095, with its 58 metre boom, offers the longest telescopic boom in its class. The crane is able to carry 15 tonnes of ballast at an axle load of 12 tonnes and a total weight of 60 tonnes for on-road travel. In this configuration it is able to carry out the majority of crane jobs; for this reason it provides the advantages of a real taxi crane.

- Telescopic boom: 12.5 m 58 m
- Lattice jib: 10.5 m 26 m
- Carrier engine/output: Liebherr, 6-cylinder, turbo-Diesel, 370 kW
- Crane engine/output: Liebherr, 4-cylinder, turbo-Diesel, 129 kW
- Drive/steering: 10 x 8 x 10
- Travel speed: 80 km/h
- Operational weight: 60 tonnes
- Total counterweight: 23 tonnes