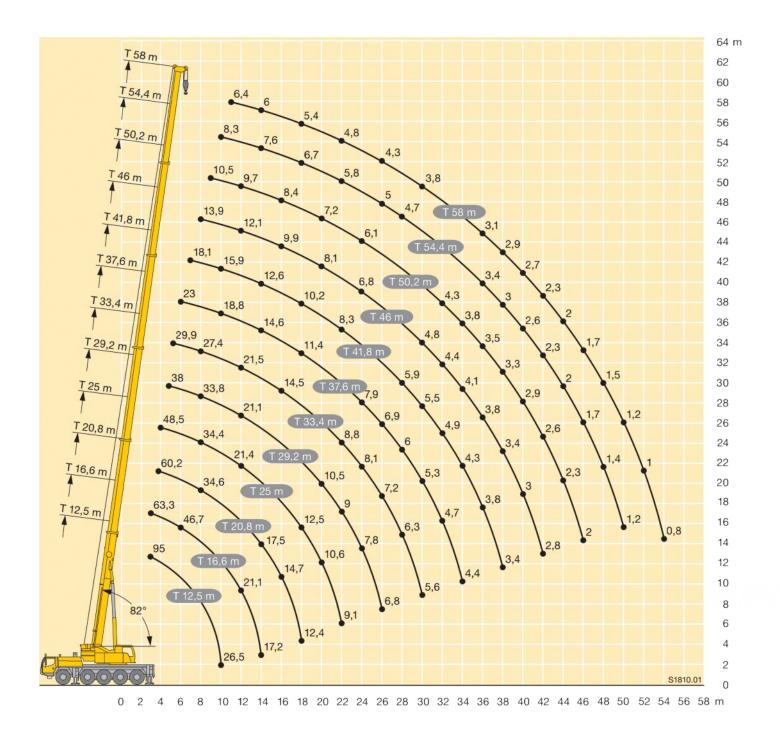

#### **Working range**

SOUTHERN GRANES & ACCESS

#### Lifting capacities

|                      | 12,5 – 58 m  | Ţ            |              | 360°         |              |              |              |              |              |            |                 |            |            |                  |
|----------------------|--------------|--------------|--------------|--------------|--------------|--------------|--------------|--------------|--------------|------------|-----------------|------------|------------|------------------|
|                      | T<br>12,     | 5 m          | 16,6 m       | 20,8 m       | 25 m         | 29,2 m       | 33,4 m       | 37,6 m       | 41,8 m       | 46 m       | 50,2 m          | 54,4 m     | 58 m       | A                |
| 3                    | 95           | 63,3         | 63,3         |              |              |              |              |              |              |            |                 |            |            | 3                |
| 3<br>3,5             | 74           | 63,3         | 63,3         | 60,2         |              |              |              |              |              |            |                 |            |            | 3<br>3,5         |
| 4                    | 69,5         | 62,8         | 62,8         | 59,3         | 48,5         |              |              |              |              |            |                 |            |            | 4                |
| 4,5                  | 66,3         | 59,1         | 58,9         | 55,9         | 47,9         | 38           |              |              |              |            |                 |            |            | 4,5              |
| 5<br>6<br>7<br>8     | 60,7         | 54,2         | 54,6         | 53,3         | 47,2         | 37,6         | 29,9         |              |              |            |                 |            |            | 5<br>6<br>7<br>8 |
| 6                    | 49,7         | 46,3         | 46,7         | 46,8         | 45,1         | 36,6         | 29,4         | 23           | 10.1         |            |                 |            |            | 6                |
| 0                    | 41,4<br>35,1 | 39,9<br>34,1 | 40,2<br>34,5 | 40,3<br>34,6 | 40,1<br>34,4 | 35,2<br>33,8 | 28,5<br>27,4 | 22,5<br>21,2 | 18,1<br>17,6 | 13,9       |                 |            |            | 1                |
| 9                    | 30,2         | 29,5         | 30,3         | 34,0         | 30,6         | 30,4         | 27,4         | 21,2         | 16,8         | 13,9       | 10,5            |            |            | 9                |
| 10                   | 26,5         | 26           | 26,7         | 26,4         | 26,9         | 26,7         | 24,4         | 18,8         | 15,9         | 13,1       | 10,3            | 8,3        |            | 10               |
| 11                   |              |              | 23,6         | 23,9         | 23,9         | 23,6         | 23,2         | 17,6         | 15           | 12,6       | 10              | 8,2        | 6,4        | 11               |
| 12                   |              |              | 21,1         | 21,4         | 21,4         | 21,1         | 21,5         | 16,5         | 14,1         | 12,1       | 9,7             | 8          | 6,3        | 12               |
| 14                   |              |              | 17,2         | 17,5         | 17,4         | 17,9         | 17,7         | 14,6         | 12,6         | 11         | 9,1             | 7,6        | 6          | 14               |
| 16                   |              |              |              | 14,7         | 14,9         | 14,9         | 14,5         | 12,9         | 11,3         | 9,9        | 8,4             | 7,2        | 5,7        | 16               |
| 18                   |              |              |              | 12,4         | 12,5         | 12,4         | 12,1         | 11,4         | 10,2         | 9          | 7,7             | 6,7        | 5,4        | 18               |
| 20                   |              |              |              |              | 10,6<br>9,1  | 10,5         | 10,1         | 10,1         | 9,2          | 8,1        | 7,2             | 6,2        | 5,1        | 20<br>22         |
| 22                   |              |              |              |              | 9,1          | 7,8          | 8,8<br>8,1   | 9,1<br>7,9   | 8,3<br>7,1   | 7,4<br>6,8 | 6,6<br>6,1      | 5,8<br>5,4 | 4,8<br>4,5 | 22               |
| 26                   |              |              |              |              |              | 6,8          | 7,2          | 6,9          | 6,5          | 6,2        | 5,6             | 5          | 4,3        | 26               |
| 22<br>24<br>26<br>28 |              |              |              |              |              | 0,0          | 6,3          | 6            | 5,9          | 5,4        | 5,2             | 4,7        | 4          | 28               |
| 30                   |              |              |              |              |              |              | 5,6          | 5,3          | 5,5          | 4,8        | 4,8             | 4,4        | 3,8        | 30               |
| 30<br>32             |              |              |              |              |              |              |              | 4,7          | 4,9          | 4,4        | 4,3             | 4,1        | 3,5        | 32               |
| 34<br>36             |              |              |              |              |              |              |              | 4,4          | 4,3          | 4,1        | 3,8             | 3,8        | 3,3        | 34               |
| 36                   |              |              |              |              |              |              |              |              | 3,8          | 3,8        | 3,5             | 3,4        | 3,1        | 36               |
| 38                   |              |              |              |              |              |              |              |              | 3,4          | 3,4        | 3,3             | 3          | 2,9        | 38               |
| 40<br>42             |              |              |              |              |              |              |              |              |              | 3 2,8      | 2,9             | 2,6        | 2,7        | 40               |
| 42                   |              |              |              |              |              |              |              |              |              | 2,0        | 2,0             | 2,3<br>2   | 2,3<br>2   | 42               |
| 46                   |              |              |              |              |              |              |              |              |              |            | 2,6<br>2,3<br>2 | 1,7        | 1,7        | 46               |
| 48                   |              |              |              |              |              |              |              |              |              |            | -               | 1,4        | 1,5        | 48               |
| 50                   |              |              |              |              |              |              |              |              |              |            |                 | 1,2        | 1,2        | 50               |
| 52                   |              |              |              |              |              |              |              |              |              |            |                 |            | 1          | 52               |
| 54<br>er rear        |              |              |              |              |              |              |              |              |              |            |                 |            | 0,8        | 54               |