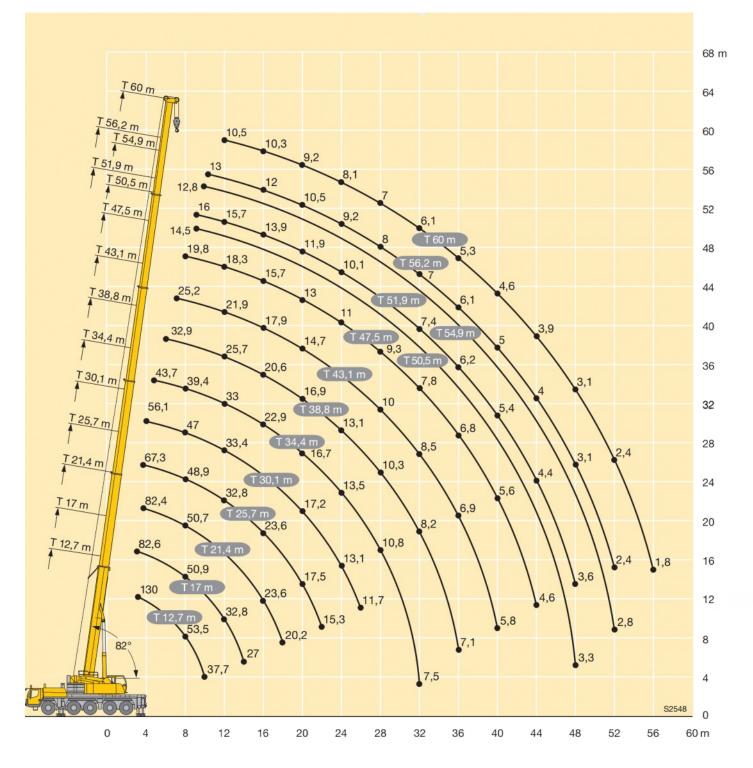

SOUTHERN GRANES & ACCESS



Southern Cranes & Access Ltd Pollards Way, Southwater, Horsham, RH13 9AQ

Access hire: 01403 339105 . Crane hire: 01403 790874 sales@southerncranes.co.uk . www.southerncranes.co.uk

Cranes Access Transport Contract Lifting Training

#### Working range



SOUTHERN GRANES & ACCESS

#### Lifting capacities





Working on sites often means difficult, constricted conditions. It is often not possible to extend all the supports evenly in crane use locations.

Liebherr has developed a unique new system with which every individual crane support can be extended to any length and the crane operation is then made safe by the load moment limiter within the LICCON control – this is called the **Variable Supporting Base**.

The extension length and support force of every single support is measured and the maximum lifting capacities for this situation are calculated by the crane control.

This means that for the first time it is possible to work safely with any support base and accidents caused by incorrect operation can be avoided both during the setu