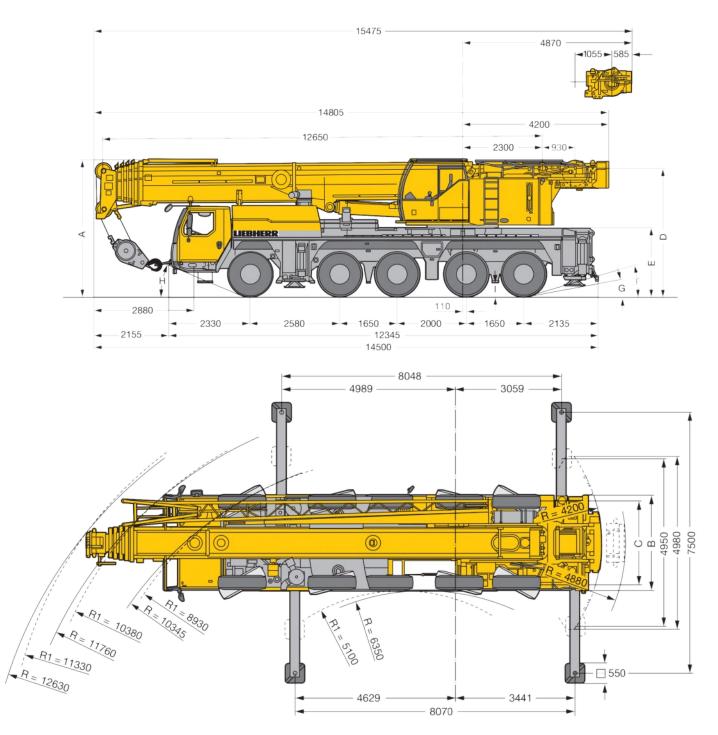

ns difficult, constricted conditions. It is often not possible to extend all the supports evenly in crane use locations.

Liebherr has developed a unique new system with which every individual crane support can be extended to any length and the crane operation is then made safe by the load moment limiter within the LICCON control – this is called the **Variable Supporting Base**.

The extension length and support force of every single support is measured and the maximum lifting capacities for this situation are calculated by the crane control.

This means that for the first time it is possible to work safely with any support base and accidents caused by incorrect operation can be avoided both during the setup process and when handling loads.

SOUTHERN GRANES & ACCESS

#### **Dimensions**



#### Southern Cranes & Access Ltd

Pollards Way, Southwater, Horsham, RH13 9AQ

Access hire: 01403 339105 . Crane hire: 01403 790874 sales@southerncranes.co.uk . www.southerncranes.co.uk