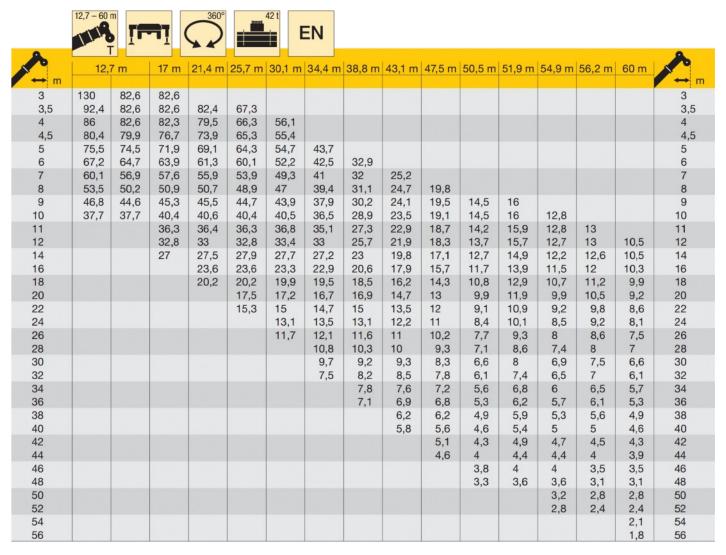

#### Lifting capacities

Working on sites often means difficult, constricted conditions. It is often not possible to extend all the supports evenly in crane use locations.

Liebherr has developed a unique new system with which every individual crane support can be extended to any length and the crane operation is then made safe by the load moment limiter within the LICCON control – this is called the **Variable Supporting Base**.