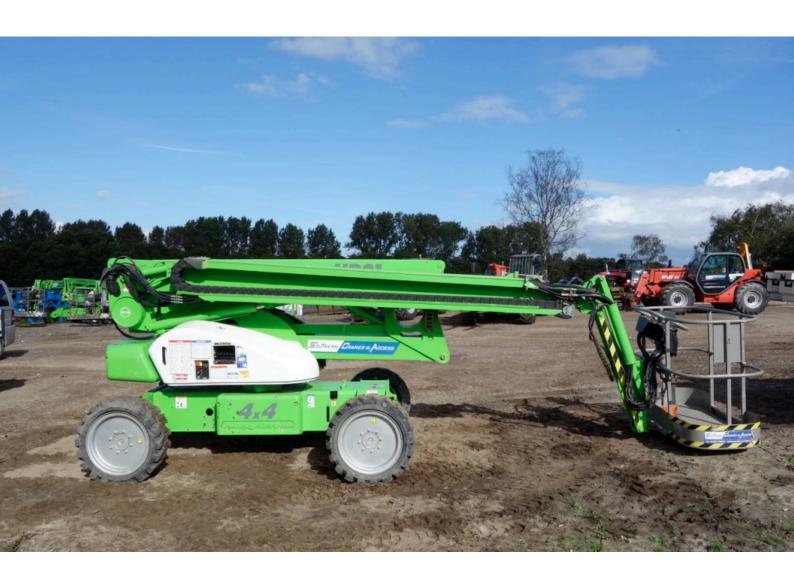

### Niftylift HR21

The Nifty Height Rider 21 (HR21) is available with 2 or 4-wheel-drive. The 2WD version offers Nifty's versatile Bi-Energy option combining battery with Diesel power for ultimate flexibility and maximised utilisation. The 4WD version delivers superb traction through its unique suspension and powerful motors. Both combine innovative weight and space saving design with an excellent turning circle for better manoeuvrability on-site and lower transportation costs. Proportional controls deliver smooth, measured operation while platform rotation and fly-boom allow precise positioning anywhere in its vast working envelope.

The HR21 offers exceptional outreach. Whether it be up-and-over access to awkward locations or outreach to jobs below ground level. The HR21 does it all still leaving plenty of space in the platform for tools and equipment.