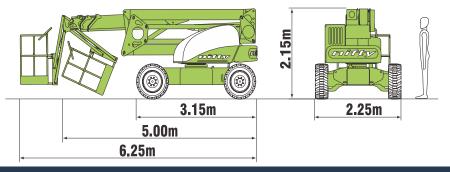

#### Working range

**Specifications** 

| Working Height          | 20.80m      |
|-------------------------|-------------|
| Platform Height         | 18.80m      |
| Working Outreach        | 12.50m      |
| Slew                    | 360°        |
| Fly-Boom Arc            | 150°        |
| Width                   | 2.27m       |
| Height                  | 2.15m       |
| Length - Stowed         | 5.30m       |
| - Overall               |             |
| Minimum Weight          | 6,400kg     |
| Turning Radius - Outsic |             |
| Platform Rotation       |             |
| Platform Capacity       | 225kg       |
| Platform Size           | .1.80x0.85m |
| Drive Speed - (2x4)     | 4.5kph      |
| - (4x4)                 | 6.6kph      |
| Gradeability (2x4)      | 30%         |
| Gradeability (4x4)      | 45%         |
|                         |             |