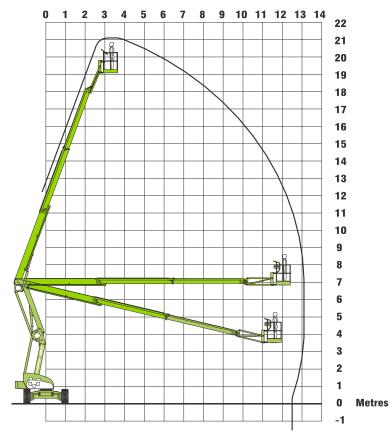

#### Working range

**Specifications** 

| Working Height          | 20.80m      |
|-------------------------|-------------|
| Platform Height         | 18.80m      |
| Working Outreach        | 12.50m      |
| Slew                    | 360°        |
| Fly-Boom Arc            | 150°        |
| Width                   | 2.27m       |
| Height                  | 2.15m       |
| Length - Stowed         | 5.30m       |
| - Overall               |             |
| Minimum Weight          | 6,400kg     |
| Turning Radius - Outsic |             |
| Platform Rotation       |             |
| Platform Capacity       | 225kg       |
| Platform Size           | .1.80x0.85m |
| Drive Speed - (2x4)     | 4.5kph      |
| - (4x4)                 | 6.6kph      |
| Gradeability (2x4)      | 30%         |
| Gradeability (4x4)      | 45%         |
|                         |             |

The HR21 offers exceptional outreach. Whether it be up-and-over access to awkward locations or outreach to jobs below ground level. The HR21 does it all still leaving plenty of space in the platform for tools and equipment.