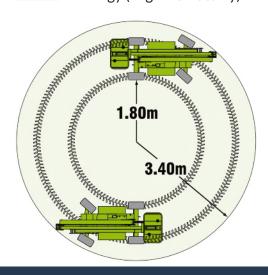

#### **Specifications**

| Working - height12.20m        |
|-------------------------------|
| Platform - height10.20m       |
| Working - outreach6.10m       |
| Slew360°                      |
| Width - standard1.80m         |
| Width - narrow1.50m           |
| Height - stowed1.90m          |
| Length - overall4.10m         |
| Weight - standard2,400kg      |
| Weight - narrow2,950kg        |
| Turning radius - inside2.22m  |
| Turning radius - outside4.20m |
| Platform capacity200kg        |
| Platform size1.10x0.65m       |
| Drive speed2.5-3.5mph         |
| Gradeability25%               |
| Control system                |
| Fully proportional hydraulic  |
| Power                         |
| Bi-energy (engine & battery)  |