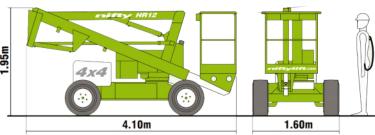

#### **Specifications**

| Working - height12.20m        |
|-------------------------------|
| Platform - height10.20m       |
| Working - outreach6.10m       |
| Slew360°                      |
| Width - standard1.80m         |
| Width - narrow1.50m           |
| Height - stowed1.90m          |
| Length - overall4.10m         |
| Weight - standard2,400kg      |
| Weight - narrow2,950kg        |
| Turning radius - inside2.22m  |
| Turning radius - outside4.20m |
| Platform capacity200kg        |
| Platform size1.10x0.65m       |
| Drive speed2.5-3.5mph         |
| Gradeability25%               |
| Control system                |
| Fully proportional hydraulic  |
| Power                         |
| Bi-energy (engine & battery)  |