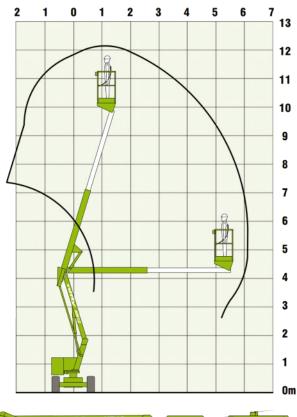

#### Working range

#### **Specifications**

| Working - height12.20m        |
|-------------------------------|
| Platform - height10.20m       |
| Working - outreach6.10m       |
| Slew360°                      |
| Width - standard1.80m         |
| Width - narrow1.50m           |
| Height - stowed1.90m          |
| Length - overall4.10m         |
| Weight - standard2,400kg      |
| Weight - narrow2,950kg        |
| Turning radius - inside2.22m  |
| Turning radius - outside4.20m |
| Platform capacity200kg        |
| Platform size1.10x0.65m       |
| Drive speed2.5-3.5mph         |
| Gradeability25%               |
| Control system                |
| Fully proportional hydraulic  |
| Power                         |
| Bi-energy (engine & battery)  |