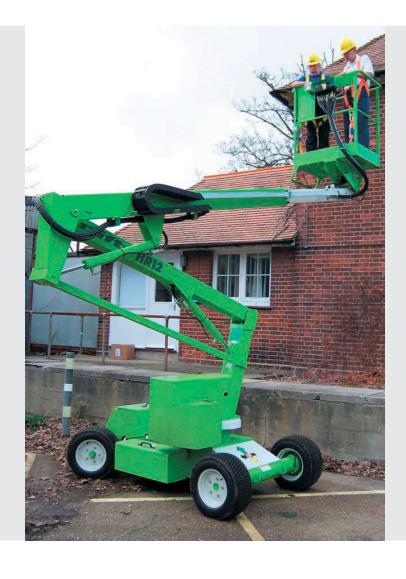

### Niftylift HR12

The Nifty Height Rider 12 is one of the most versatile and reliable machines in its class. It is specifically designed to give maximum reach performance from the lightest, most compact base possible.

A telescopic upper boom gives improved accuracy when positioning the platform and superb manoeuvrability makes it an ideal tool for a wide range of applications.

The HR12's Bi-Energy option allows it to work for extended periods inside and outside, making it the perfect all-rounder.