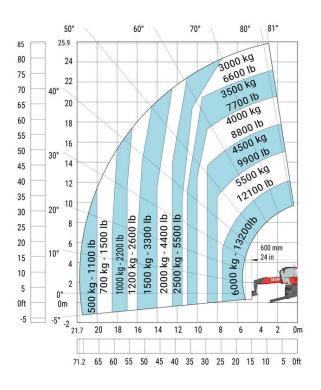

# Machine on lowered stabilisers with forks Metric

Machine on lowered stabilisers with 1500 kg jib Metric

Machine on lowered stabilisers with 365 kg platform Metric

Machine on lowered stabilisers with 1000 kg platform Metric