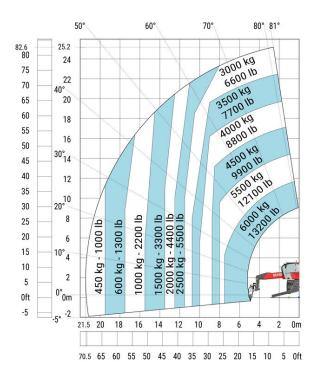

s on stabilizers | m5  |  |

| Metric  |
|---------|
| 9.28 m  |
| 8.08 m  |
| 5.69 m  |
| 3.05 mm |
| 0.36 m  |
| 3.50 m  |
| 12 °    |
| 112 °   |
| 5.30 m  |
| 4.22 m  |
| 2.50 m  |
| 578 m   |
| 0.96 m  |
| 3.10 m  |
| +/- 7 ° |
| 0.43 m  |

#### MRT 2660 - Load chart

# Machine on tyres with forks Metric



# Machine on lowered stabilisers with forks Metric



Machine on lowered stabilisers with 1500 kg jib Metric

Machine on lowered stabilisers with 365 kg platform Metric





Machine on lowered stabilisers with 1000 kg platform Metric

Machine on lowered stabilisers with 3D positive Metric





#### Machine on lowered stabilisers with 3D negative Metric

## Machine on lowered stabilisers with hook 6000 kg (Metric)





### Machine on lowered stabilisers with winch 6000 kg (Metric)







Siège Social 430 rue de l'Aubinière - 44150 Ancenis Cedex - France Tel: +33(0)2 40 09 10 11 - Fax: +33 (0)2 40 09 10 97 www.manitou.com



This brochure describes versions and configuration options for Manitou products which may be fitted with different equipment. The equipment described in this brochure may be standard, optional or not available depending on version. Manitou reserves the right to change the specifications shown and described at any time and without prior warning. The manufacturer is not liable for the specifications given. For more information, contact your Manitou dealer. Non-contractual document. Product descriptions may differ from actual products. List of specifications is not comprehensive. The logos and visual identity of the company are the property of Manito