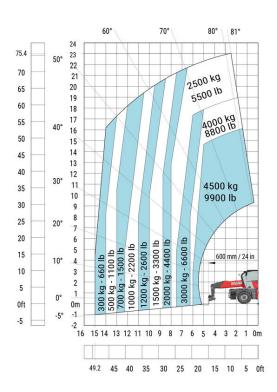

| a5  |  |
| Overall length at stabilisers                     | l12 |  |
| External turning radius (over tyres)              | Wa1 |  |
| Overall width                                     | b1  |  |
| Overall width with stabilisers extended           | b7  |  |
| Overall cab width                                 | b4  |  |
| Overall height                                    | h17 |  |
| Frame levelling corrector                         | a9  |  |
| Ground clearance under front tires on stabilizers | m5  |  |

| Metric  |
|---------|
| 9.28 m  |
| 8.08 m  |
| 5.69 m  |
| 3.05 mm |
| 0.36 m  |
| 3.50 m  |
| 12 °    |
| 112 °   |
| 5.30 m  |
| 4.22 m  |
| 2.50 m  |
| 578 m   |
| 0.96 m  |
| 3.10 m  |
| +/- 7 ° |
| 0.43 m  |

#### MRT 2660 - Load chart

# Machine on tyres with forks Metric



# Machine on lowered stabilisers with forks Metric



Machine on lowered stabilisers with 1500 kg jib Metric

Machine on lowered stabilisers with 365 kg platform Metric





Machine on lowered stabilisers with 1000 kg platform Metric

Machine on lowered stabilisers with 3D positive Metric





#### Machine on lowered stabilisers with 3D negative Metric

## Machine on lowered stabilisers with hook 6000 kg (Metric)





### Machine on lowered stabilisers with winch 6000 kg (Metric)







Siège Social 430 rue de l'Aubinière - 44150 Ancenis Cedex - France Tel: +33(0)2 40 09 10 11 - Fax: +33 (0)2 40 09 10 97 www.manitou.com



This brochure describes versions and configuration options for Manitou products which may be fitted with different equipment. The equipment described in this brochure