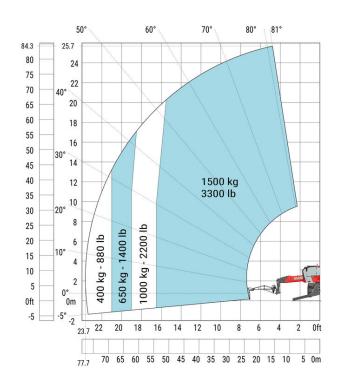

# Machine on lowered stabilisers with forks Metric

Machine on lowered stabilisers with 1500 kg jib Metric

Machine on lowered stabilisers with 365 kg platform Metric

Machine on lowered stabilisers with 1000 kg platform Metric