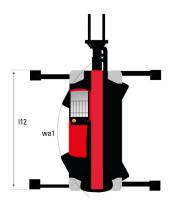

# MRT 2660 - Dimensional drawing

| Other data                                        |     |  |
|---------------------------------------------------|-----|--|
| Overall length (with forks)                       | l1  |  |
| Length to face of forks                           | 12  |  |
| Length of frame                                   | l14 |  |
| Wheelbase                                         | у   |  |
| Ground clearance                                  | m4  |  |
| Counterweight offset (turret at 90°)              | a7  |  |
| Tilt-up angle                                     | a4  |  |
| Tilt-down angle                                   | a5  |  |
| Overall length at stabilisers                     | l12 |  |
| External turning radius (over tyres)              | Wa1 |  |
| Overall width                                     | b1  |  |
| Overall width with stabilisers extended           | b7  |  |
| Overall cab width                                 | b4  |  |
| Overall height                                    | h17 |  |
| Frame levelling corrector                         | a9  |  |
| Ground clearance under front tires on stabilizers | m5  |  |

| Metric  |
|---------|
| 9.28 m  |
| 8.08 m  |
| 5.69 m  |
| 3.05 mm |
| 0.36 m  |
| 3.50 m  |
| 12 °    |
| 112 °   |
| 5.30 m  |
| 4.22 m  |
| 2.50 m  |
| 578 m   |
| 0.96 m  |
| 3.10 m  |
| +/- 7 ° |
| 0.43 m  |