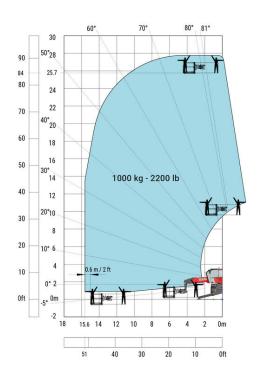

# Machine on lowered stabilisers with forks Metric

Machine on lowered stabilisers with 1500 kg jib Metric

Machine on lowered stabilisers with 365 kg platform Metric

Machine on lowered stabilisers with 1000 kg platform Metric