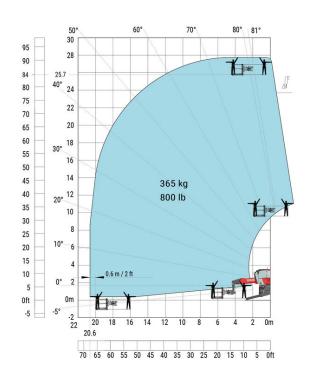

# Machine on lowered stabilisers with forks Metric

Machine on lowered stabilisers with 1500 kg jib Metric

Machine on lowered stabilisers with 365 kg platform Metric

Machine on lowered stabilisers with 1000 kg platform Metric