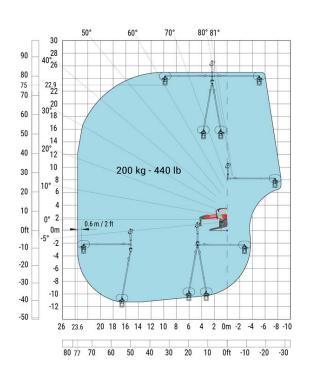

# Machine on lowered stabilisers with forks Metric

Machine on lowered stabilisers with 1500 kg jib Metric

Machine on lowered stabilisers with 365 kg platform Metric

Machine on lowered stabilisers with 1000 kg platform Metric