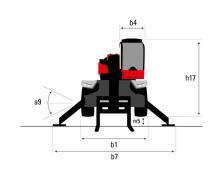

# MRT 2660 - Dimensional drawing

| Other data                                        |     |  |
|---------------------------------------------------|-----|--|
| Overall length (with forks)                       | l1  |  |
| Length to face of forks                           | 12  |  |
| Length of frame                                   | l14 |  |
| Wheelbase                                         | у   |  |
| Ground clearance                                  | m4  |  |
| Counterweight offset (turret at 90°)              | a7  |  |
| Tilt-up angle                                     | a4  |  |
| Tilt-down angle                                   | a5  |  |
| Overall length at stabilisers                     | l12 |  |
| External turning radius (over tyres)              | Wa1 |  |
| Overall width                                     | b1  |  |
| Overall width with stabilisers extended           | b7  |  |
| Overall cab width                                 | b4  |  |
| Overall height                                    | h17 |  |
| Frame levelling corrector                         | a9  |  |
| Ground clearance under front tires on stabilizers | m5  |  |

| Metric  |
|---------|
| 9.28 m  |
| 8.08 m  |
| 5.69 m  |
| 3.05 mm |
| 0.36 m  |
| 3.50 m  |
| 12 °    |
| 112 °   |
| 5.30 m  |
| 4.22 m  |
| 2.50 m  |
| 578 m   |
| 0.96 m  |
| 3.10 m  |
| +/- 7 ° |
| 0.43 m  |