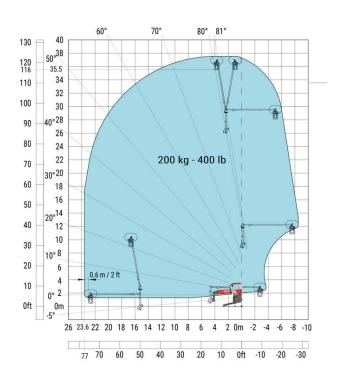

# Machine on lowered stabilisers with forks Metric

Machine on lowered stabilisers with 1500 kg jib Metric

Machine on lowered stabilisers with 365 kg platform Metric

Machine on lowered stabilisers with 1000 kg platform Metric