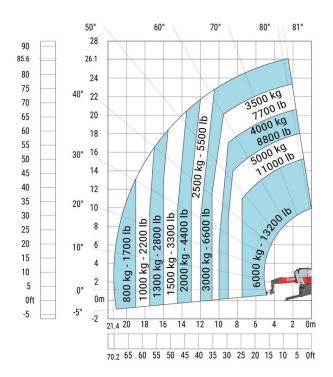

| a9  |  |
| Ground clearance under front tires on stabilizers | m5  |  |

| Metric  |
|---------|
| 9.28 m  |
| 8.08 m  |
| 5.69 m  |
| 3.05 mm |
| 0.36 m  |
| 3.50 m  |
| 12 °    |
| 112 °   |
| 5.30 m  |
| 4.22 m  |
| 2.50 m  |
| 578 m   |
| 0.96 m  |
| 3.10 m  |
| +/- 7 ° |
| 0.43 m  |

#### MRT 2660 - Load chart

# Machine on tyres with forks Metric



# Machine on lowered stabilisers with forks Metric



Machine on lowered stabilisers with 1500 kg jib Metric

Machine on lowered stabilisers with 365 kg platform Metric





Machine on lowered stabilisers with 1000 kg platform Metric

Machine on lowered stabilisers with 3D positive Metric





#### Machine on lowered stabilisers with 3D negative Metric

## Machine on lowered stabilisers with hook 6000 kg (Metric)





### Machine on lowered stabilisers with winch 6000 kg (Metric)







Siège Social 430 rue de l'Aubinière - 44150 Ancenis Cedex - France Tel: +33(0)2 40 09 10 11 - Fax: +33 (0)2 40 09 10 97 www.manitou.com



This brochure describes versions and configuration options for Manitou products which may be fitted with different equipment. The equipment described in this brochure may be standard, optional or not available depending on version. Manitou reserves the right to change the specifications shown and described at any time and without prior warning. The manufacturer is not liable for the specifications given. For more information, contact your Manitou dealer. Non-contractual document. Product descriptions may differ from actual products. List of specifications is not comprehensive. The l