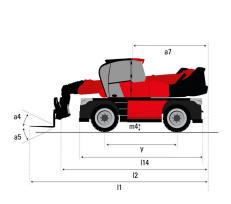

# MRT 2660 - Dimensional drawing

| Other data                                        |     |  |
|---------------------------------------------------|-----|--|
| Overall length (with forks)                       | l1  |  |
| Length to face of forks                           | 12  |  |
| Length of frame                                   | l14 |  |
| Wheelbase                                         | у   |  |
| Ground clearance                                  | m4  |  |
| Counterweight offset (turret at 90°)              | a7  |  |
| Tilt-up angle                                     | a4  |  |
| Tilt-down angle                                   | a5  |  |
| Overall length at stabilisers                     | l12 |  |
| External turning radius (over tyres)              | Wa1 |  |
| Overall width                                     | b1  |  |
| Overall width with stabilisers extended           | b7  |  |
| Overall cab width                                 | b4  |  |
| Overall height                                    | h17 |  |
| Frame levelling corrector                         | a9  |  |
| Ground clearance under front tires on stabilizers | m5  |  |

| Metric  |
|---------|
| 9.28 m  |
| 8.08 m  |
| 5.69 m  |
| 3.05 mm |
| 0.36 m  |
| 3.50 m  |
| 12 °    |
| 112 °   |
| 5.30 m  |
| 4.22 m  |
| 2.50 m  |
| 578 m   |
| 0.96 m  |
| 3.10 m  |
| +/- 7 ° |
| 0.43 m  |